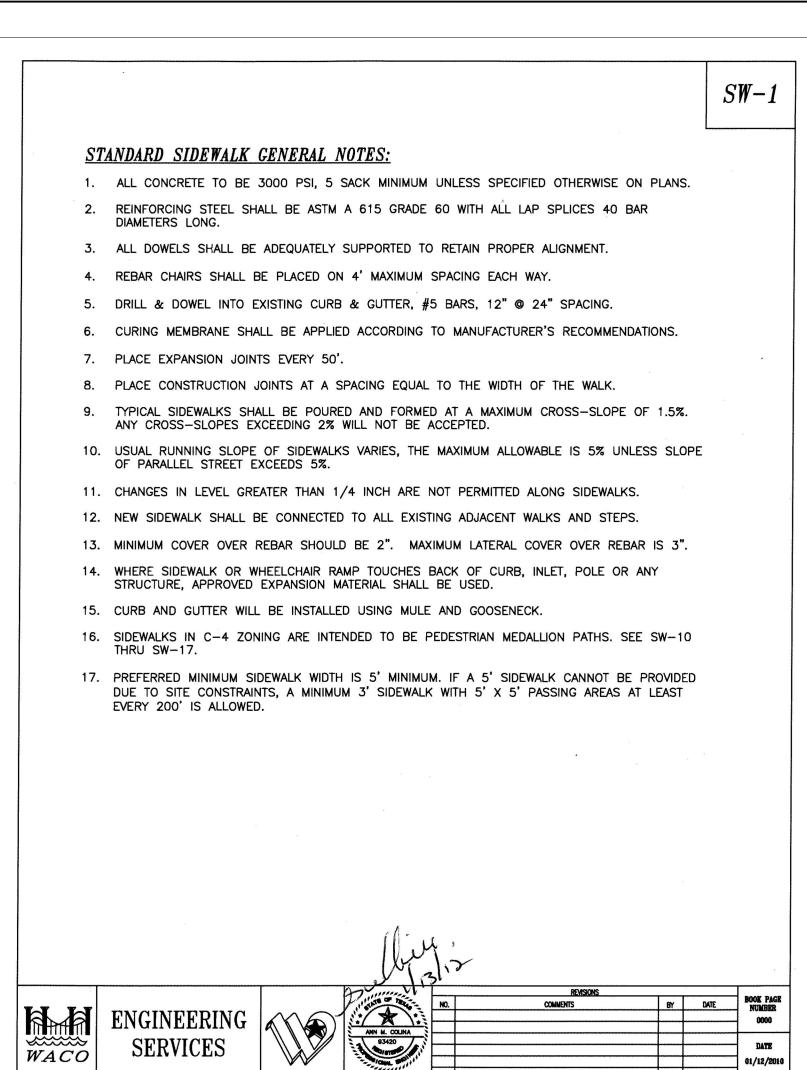

NOTES:

1. THE TANGLEWOOD SUBDIVISION HOA SHALL HAVE THE RIGHT AND RESPONSIBILITY TO LOCATE AND MAINTAIN 5' WIDE SIDEWALKS, PER THE SUBDIVISION STREET RIGHT-OF-WAYS, AND IMMEDIATELY ADJACENT TO THE RIGHT-OF-WAY LINE. RECONSTRUCTION OF SIDEWALKS FOR ANY REASON, INCLUDING PUBLIC INFRASTRUCTURE MAINTENANCE OR REPAIR SHALL BE AT THE LIABILITY RELATED TO SAID SIDEWALKS SHALL BECOME THE RESPONSIBILITY OF EACH TANGLEWOOD SUBDIVISION LOT OWNER, FOR SECTIONS OF SIDEWALK IMMEDIATELY ADJACENT TO EACH LOT.

2. THE HOME BUILDER/LOT OWNER, WILL BE RESPONSIBLE FOR THE CONSTRUCTION OF EACH SIDEWALK, ADJACENT AND/OR ON SAID LOT, AT THE TIME THE LOT IS BUILT ON.



TANGLEWOOD

**ESTATES ADDITION** 

**EXHIBIT** 

TBPLS# 10193968 TBPE# F-17299 TBPLS# 10194351 TBPLS# 10194283

SURVEYING & ENGINEERING