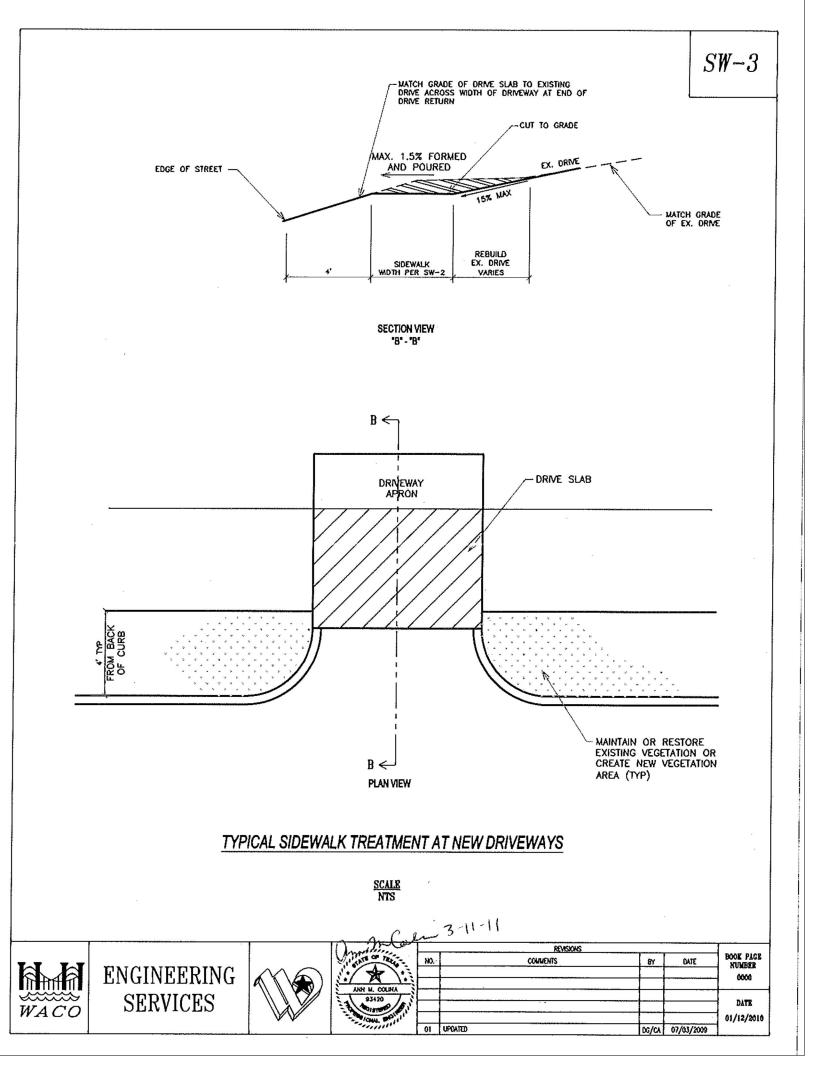

NOTES:

1. THE TANGLEWOOD SUBDIVISION HOA SHALL HAVE THE RIGHT AND RESPONSIBILITY TO LOCATE AND MAINTAIN 5' WIDE SIDEWALKS, PER THE SUBDIVISION STREET RIGHT-OF-WAYS, AND IMMEDIATELY ADJACENT TO THE RIGHT-OF-WAY LINE. RECONSTRUCTION OF SIDEWALKS FOR ANY REASON, INCLUDING PUBLIC INFRASTRUCTURE MAINTENANCE OR REPAIR SHALL BE AT THE LIABILITY RELATED TO SAID SIDEWALKS SHALL BECOME THE RESPONSIBILITY OF EACH TANGLEWOOD SUBDIVISION LOT OWNER, FOR SECTIONS OF SIDEWALK IMMEDIATELY ADJACENT TO EACH LOT.

2. THE HOME BUILDER/LOT OWNER, WILL BE RESPONSIBLE FOR THE CONSTRUCTION OF EACH SIDEWALK, ADJACENT AND/OR ON SAID LOT, AT THE TIME THE LOT IS BUILT ON.



TANGLEWOOD

**ESTATES ADDITION** 

**EXHIBIT** 

TBPLS# 10193968 TBPE# F-17299 TBPLS# 10194351 TBPLS# 10194283

SURVEYING & ENGINEERING

151