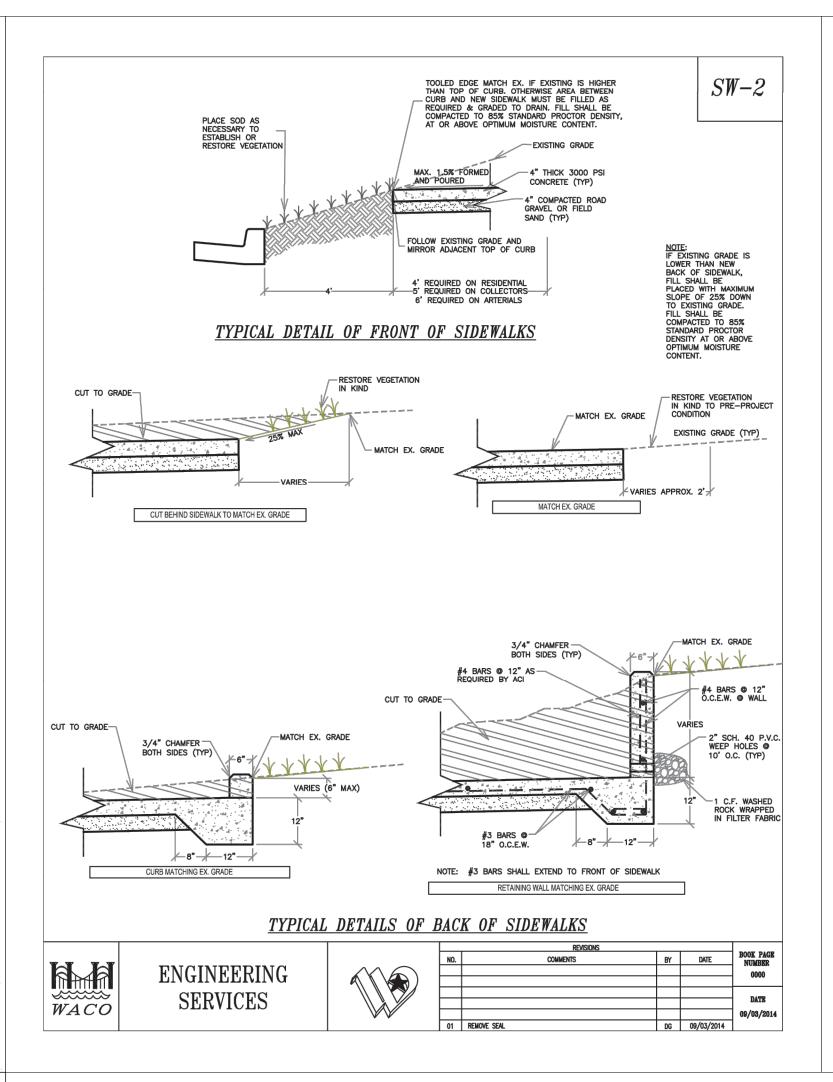

NOTES:

1. THE TANGLEWOOD SUBDIVISION HOA SHALL HAVE THE RIGHT AND RESPONSIBILITY TO LOCATE AND MAINTAIN 5' WIDE SIDEWALKS, PER THE SUBDIVISION STREET RIGHT-OF-WAYS, AND IMMEDIATELY ADJACENT TO THE RIGHT-OF-WAY LINE. RECONSTRUCTION OF SIDEWALKS FOR ANY REASON, INCLUDING PUBLIC INFRASTRUCTURE MAINTENANCE OR REPAIR SHALL BE AT THE LIABILITY RELATED TO SAID SIDEWALKS SHALL BECOME THE RESPONSIBILITY OF EACH TANGLEWOOD SUBDIVISION LOT OWNER, FOR SECTIONS OF SIDEWALK IMMEDIATELY ADJACENT TO EACH LOT.

2. THE HOME BUILDER/LOT OWNER, WILL BE RESPONSIBLE FOR THE CONSTRUCTION OF EACH SIDEWALK, ADJACENT AND/OR ON SAID LOT, AT THE TIME THE LOT IS BUILT ON.



TANGLEWOOD

**ESTATES ADDITION** 

**EXHIBIT** 

TBPLS# 10193968 TBPE# F-17299 TBPLS# 10194351 TBPLS# 10194283

SURVEYING & ENGINEERING

1