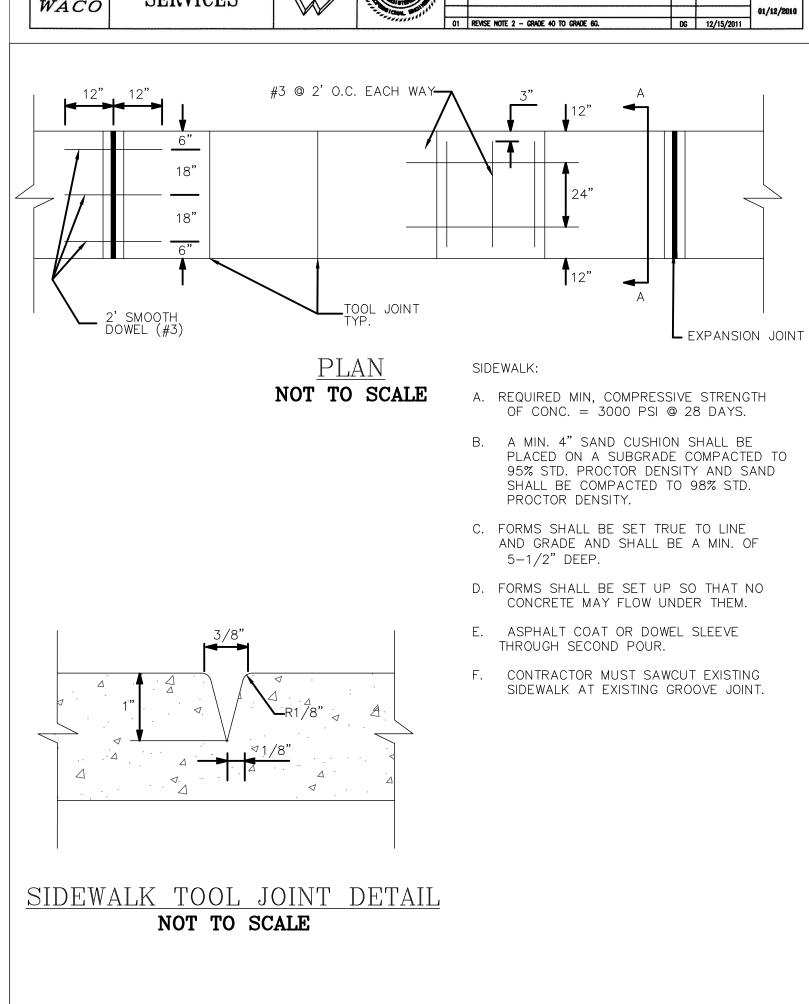

NOTES:

1. THE TANGLEWOOD SUBDIVISION HOA SHALL HAVE THE RIGHT AND RESPONSIBILITY TO LOCATE AND MAINTAIN 5' WIDE SIDEWALKS, PER THE SUBDIVISION STREET RIGHT-OF-WAYS, AND IMMEDIATELY ADJACENT TO THE RIGHT-OF-WAY LINE. RECONSTRUCTION OF SIDEWALKS FOR ANY REASON, INCLUDING PUBLIC INFRASTRUCTURE MAINTENANCE OR REPAIR SHALL BE AT THE LIABILITY RELATED TO SAID SIDEWALKS SHALL BECOME THE RESPONSIBILITY OF EACH TANGLEWOOD SUBDIVISION LOT OWNER, FOR SECTIONS OF SIDEWALK IMMEDIATELY ADJACENT TO EACH LOT.

2. THE HOME BUILDER/LOT OWNER, WILL BE RESPONSIBLE FOR THE CONSTRUCTION OF EACH SIDEWALK, ADJACENT AND/OR ON SAID LOT, AT THE TIME THE LOT IS BUILT ON.



TANGLEWOOD

**ESTATES ADDITION** 

**EXHIBIT** 

TBPLS# 10193968 TBPE# F-17299 TBPLS# 10194351 TBPLS# 10194283

SURVEYING & ENGINEERING

1519L